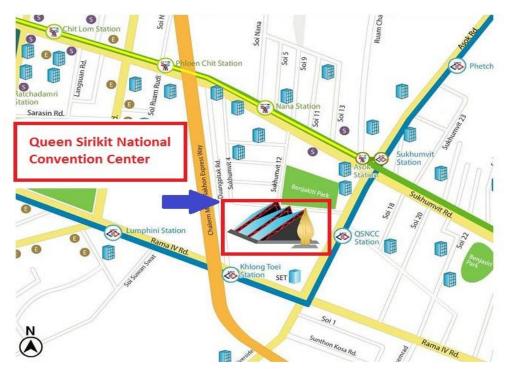

If you have any questions, please contact our Investor Relations, Ms. Rotjana Jamjan Contact detail: +66 2 817-5555-7 ext. 107, +66 90 665-9573 or email: rotjana@bsmp.co.th

The shareholders who request to attend the meeting, <u>the Company will provide the van at</u> <u>Queen Sirikit National Convention Center (Gate 1, in front of Tobacco Authority of Thailand</u> <u>Head Office) Ratchadapisek Rd., Klong Toei, Klong Toei, Bangkok. The van will be leaving at</u> <u>12.30 p.m.</u> (Contact of driver, K. Lek: +66 81 408 6684)